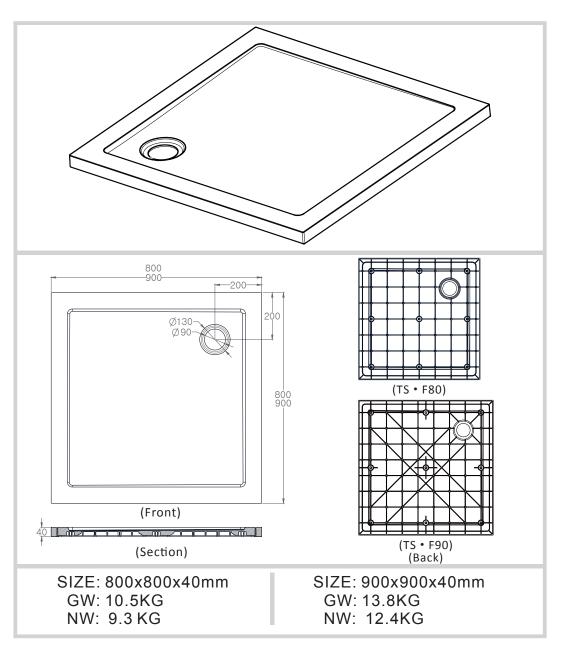

#### Attention:

- 1. Please keep the position of hole for siphon in advace, the SMC tray size and structure diagram for a reference.
- 2.Pls make sure its smooth between bottom of tray and floor.