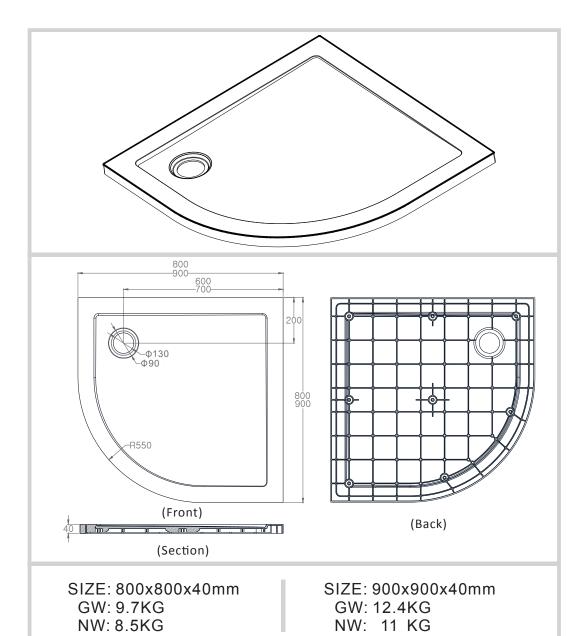

#### Attention:

- 1. Please keep the position of hole for siphon in advace, the SMC tray size and structure diagram for a reference.
- 2.Pls make sure its smooth between bottom of tray and floor.