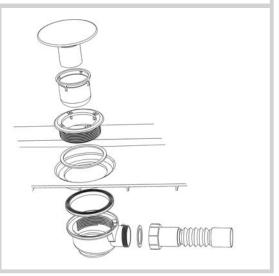

# The Structure Diagram For Siphon

You can install SMC tray as your required ,such as plan 1 and plan 2.