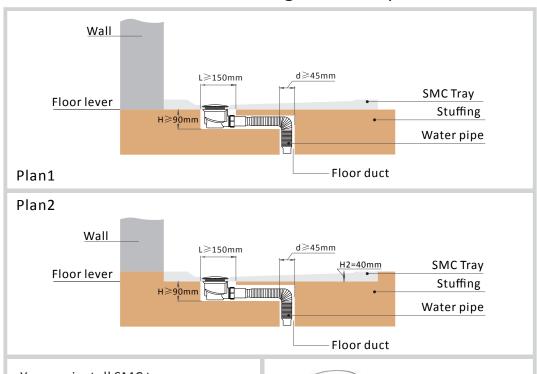

# The Structure Diagram For Siphon

You can install SMC tray as your required ,such as plan 1 and plan 2.

#### Attention:

- 1. Please keep the position of hole for siphon in advace, the SMC tray size and structure diagram for a reference.
- 2.Pls make sure its smooth between bottom of tray and floor.