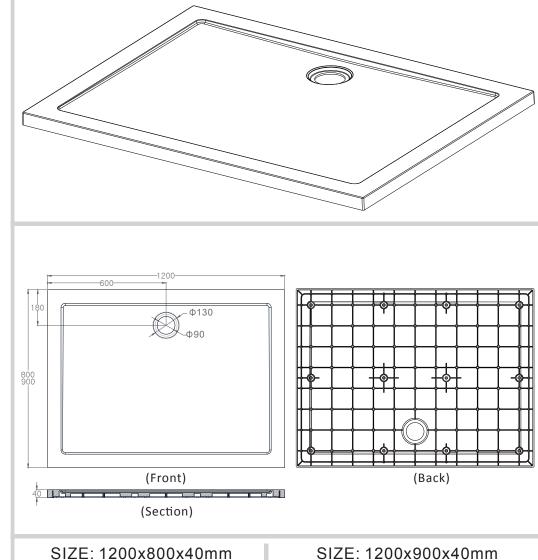

#### Attention:

- 1. Please keep the position of hole for siphon in advace, the SMC tray size and structure diagram for a reference.
- 2.Pls make sure its smooth between bottom of tray and floor.

## SMC DOUCHEBAK

GW: 14.5KG

NW: 13 KG

GW: 18.7KG

NW: 16.7KG