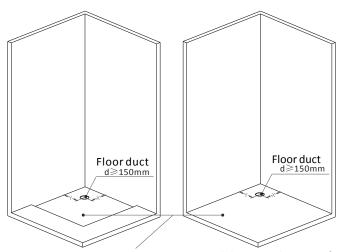

#### Attention:

- 1. Please keep the position of hole for siphon in advace, the SMC tray size and structure diagram for a reference.
- 2.Pls make sure its smooth between bottom of tray and floor.