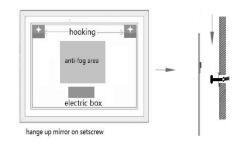

#### Installation step How to Make holes on the wall

measure the exact distance between two hookings

put the setscrew inside wall

if you mirror has this function Testing Mirror working

press both anti-fog key and light key to adjust time