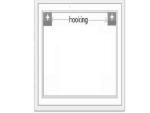

#### Installation step How to Make holes on the wall

measure the exact distance between two hookings

put the setscrew inside wall

if you mirror has this function Testing Mirror working

press both anti-fog key and light key to adjust time

and please note that time and temperature will be auto-cycle displaying every 15 seconds

marking same distance on wall as above drawing.make sure two cross stay on horizon.then make holes at cross points