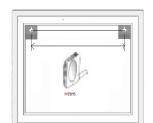

#### Installation step How to Make holes on the wall

measure the exact distance between two hookings

put the setscrew inside wall

if you mirror has this function Testing Mirror working

press both anti-fog key and light key to adjust time

and please note that time and temperature will be auto-cycle displaying every 15 seconds

marking same distance on wall as above drawing.make sure two cross stay on horizon.then make holes at cross points