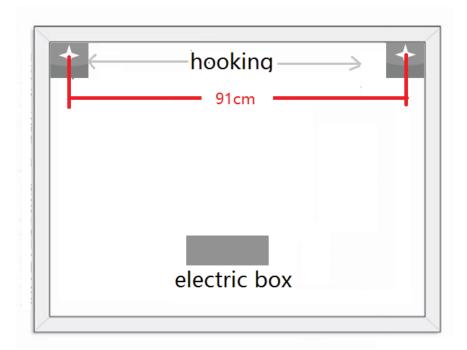

#### Installation step How to Make holes on the wall

measure the exact distance between two hookings

put the setscrew inside wall

if you mirror has this function Testing Mirror working

press both anti-fog key and light key to adjust time

and please note that time and temperature will be auto-cycle displaying every 15 seconds

marking same distance on wall as above drawing.make sure two cross stay on horizon.then make holes at cross points