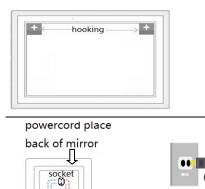

#### Manual for Rectangular Mirror

creav

belgium

powercord outer of

Necessary tools before Install

wire o mirror

#### Installation step How to Make holes on the wall

measure the exact distance between two hookings

put the setscrew inside wall

if you mirror has this function Testing Mirror working

press both anti-fog key and light key to adjust time