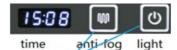

#### Installation step How to Make holes on the wall

measure the exact distance between two hookings

put the setscrew inside wall

if you mirror has this function Testing Mirror working

press both anti-fog key and light key to adjust time

and please note that time and temperature will be auto-cycle displaying every 15 seconds

marking same distance on wall as above drawing.make sure two cross stay on horizon.then make holes at cross points