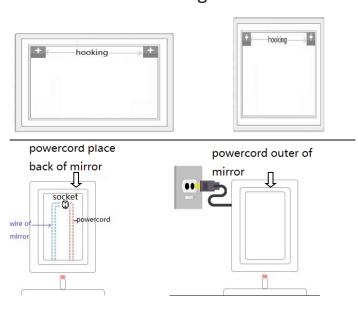

#### Installation step How to Make holes on the wall

measure the exact distance between two hookings

marking same distance on wall as above drawing.make sure two cross stay on horizon.then make holes at cross points

put the setscrew inside wall

if you mirror has this function
Testing Mirror working

press both anti-fog key and light key to adjust time and please note that time and temperature will be auto-cycle displaying every 15 seconds