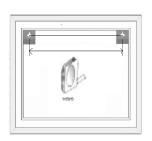

#### Installation step How to Make holes on the wall

measure the exact distance between two hookings

marking same distance on wall as above drawing.make sure two cross stay on horizon.then make holes at cross points