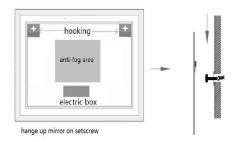

#### Installation step How to Make holes on the wall

measure the exact distance between two hookings

marking same distance on wall as above drawing.make sure two cross stay on horizon.then make holes at cross points

put the setscrew inside wall

if you mirror has this function
Testing Mirror working

press both anti-fog key and light key to adjust time and please note that time and temperature will be auto-cycle displaying every 15 seconds