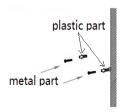

put the setscrew inside wall

if you mirror has this function
Testing Mirror working

press both anti-fog key and light key to adjust time and please note that time and temperature will be auto-cycle displaying every 15 seconds