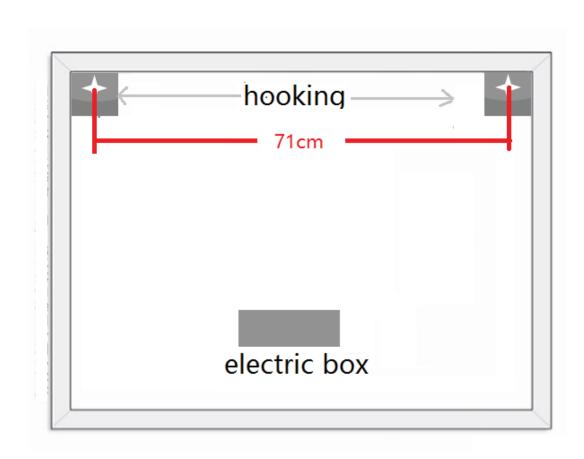

#### Installation step How to Make holes on the wall

measure the exact distance between two hookings

marking same distance on wall as above drawing.make sure two cross stay on horizon.then make holes at cross points