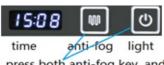

put the setscrew inside wall

if you mirror has this function
Testing Mirror working

press both anti-fog key and light key to adjust time and please note that time and temperature will be auto-cycle displaying every 15 seconds