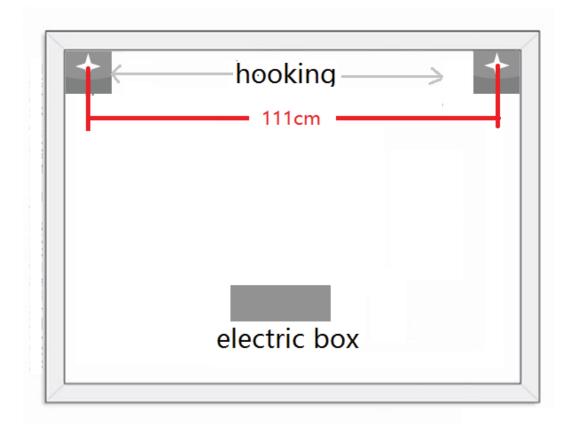

#### Installation step How to Make holes on the wall

measure the exact distance between two hookings

put the setscrew inside wall

if you mirror has this function Testing Mirror working

press both anti-fog key and light key to adjust time and please note that time and temperature will be