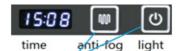

#### Installation step How to Make holes on the wall

measure the exact distance between two hookings

put the setscrew inside wall

if you mirror has this function Testing Mirror working

press both anti-fog key and light key to adjust time and please note that time and temperature will be

and please note that time and temperature will be auto-cycle displaying every 15 seconds

marking same distance on wall as above drawing.make sure two cross stay on horizon.then make holes at cross points