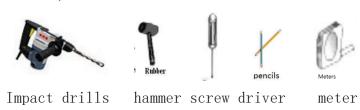

## Product Code LDH1014



## 120x60 cm







### Product Code LDH1014



# 120x60 cm



#### Manual for Rectangular Mirror







Necessary tools before Install



#### Installation step How to Make holes on the wall



measure the exact distance between two hookings



put the setscrew inside wall

if you mirror has this function Testing Mirror working



press both anti-fog key and light key to adjust time and please note that time and temperature will be

and please note that time and temperature will be auto-cycle displaying every 15 seconds



marking same distance on wall as above drawing.make sure two cross stay on horizon.then make holes at cross points