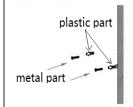

## Product Code LDH1014



## 120x60 cm







### Product Code LDH1014



# 120x60 cm



#### Manual for Rectangular Mirror







Necessary tools before Install



#### Installation step How to Make holes on the wall



measure the exact distance between two hookings



put the setscrew inside wall

if you mirror has this function Testing Mirror working



press both anti-fog key and light key to adjust time and please note that time and temperature will be

and please note that time and temperature will be auto-cycle displaying every 15 seconds



marking same distance on wall as above drawing.make sure two cross stay on horizon.then make holes at cross points