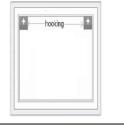

#### Installation step How to Make holes on the wall

measure the exact distance between two hookings

put the setscrew inside wall

if you mirror has this function Testing Mirror working

press both anti-fog key and light key to adjust time and please note that time and temperature will be