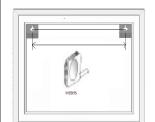

#### Installation step How to Make holes on the wall

measure the exact distance between two hookings

put the setscrew inside wall

if you mirror has this function Testing Mirror working

press both anti-fog key and light key to adjust time and please note that time and temperature will be

and please note that time and temperature will be auto-cycle displaying every 15 seconds

marking same distance on wall as above drawing.make sure two cross stay on horizon.then make holes at cross points