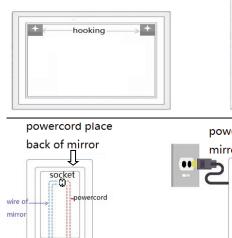

#### Installation step How to Make holes on the wall

measure the exact distance between two hookings

put the setscrew inside wall

if you mirror has this function Testing Mirror working

press both anti-fog key and light key to adjust time and please note that time and temperature will be