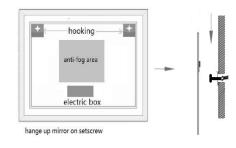

#### Installation step How to Make holes on the wall

measure the exact distance between two hookings

put the setscrew inside wall

if you mirror has this function Testing Mirror working

press both anti-fog key and light key to adjust time and please note that time and temperature will be

and please note that time and temperature will be auto-cycle displaying every 15 seconds

marking same distance on wall as above drawing.make sure two cross stay on horizon.then make holes at cross points